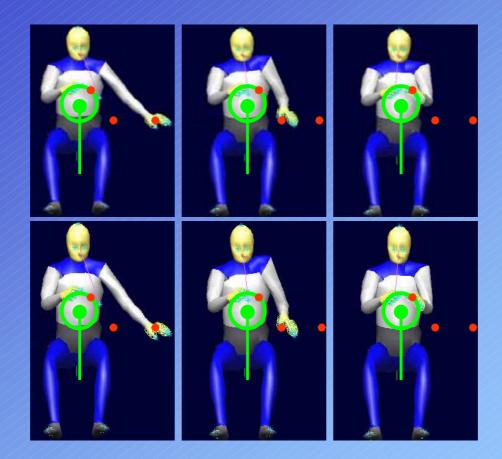

### **Digital Human Motion Adaptation**

Alexopoulos, K., D. Mavrikios, M. Pappas, E. Ntelis, and G. Chryssolouris, "Multi-Criteria Upper Body Human Motion Adaptation", to be published in the International Journal of Computer Integrated Manufacturing, (2006).

#### Human Motion Adaptation: A Multi-Criteria Approach

Alexopoulos, K., M. Pappas, V. Karabatsou, D. Mavrikios and G. Chryssolouris "Human Motion Adaptation: A Multi-Criteria Approach", to be published in the Proceedings of the SAE Digital Human Modeling for Design and Engineering Conference, (2006).