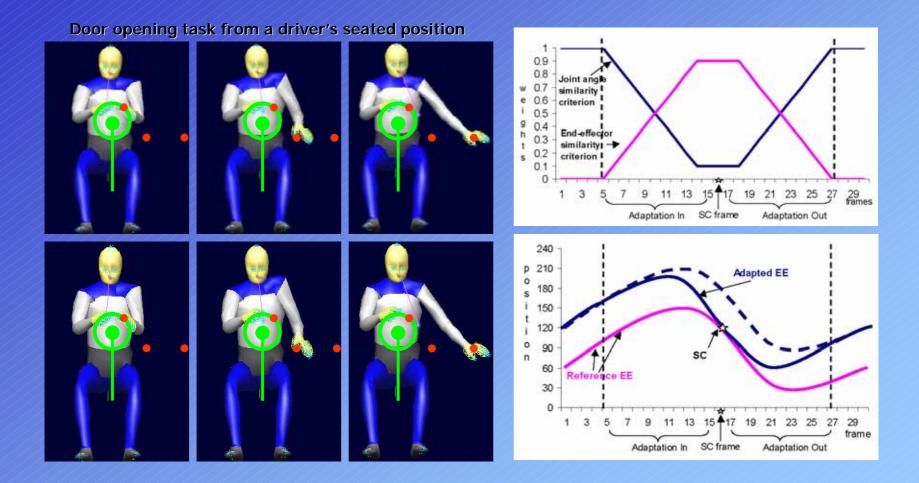

### **Digital Human Motion Adaptation**

Alexopoulos, K., D. Mavrikios, M. Pappas, E. Ntelis, and G. Chryssolouris, "Multi-Criteria Upper Body Human Motion Adaptation", to be published in the International Journal of Computer Integrated Manufacturing, (2006).

#### Human Motion Adaptation: A Multi-Criteria Approach

Alexopoulos, K., M. Pappas, V. Karabatsou, D. Mavrikios and G. Chryssolouris "Human Motion Adaptation: A Multi-Criteria Approach", to be published in the Proceedings of the SAE Digital Human Modeling for Design and Engineering Conference, (2006).