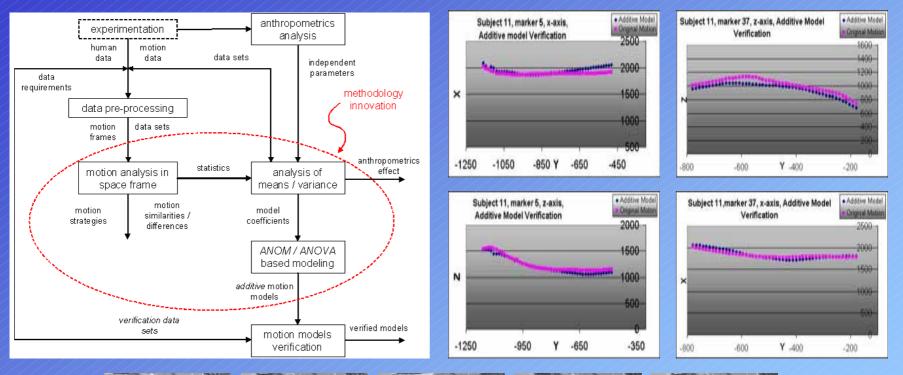

### **Digital Human Motion Analysis and Modelling**

Mavrikios, D., V. Karabatsou, K. Alexopoulos, M. Pappas, P. Gogos and G. Chryssolouris, "An approach to human motion analysis and modelling", to be published in the International Journal of Industrial Ergonomics, (2006).