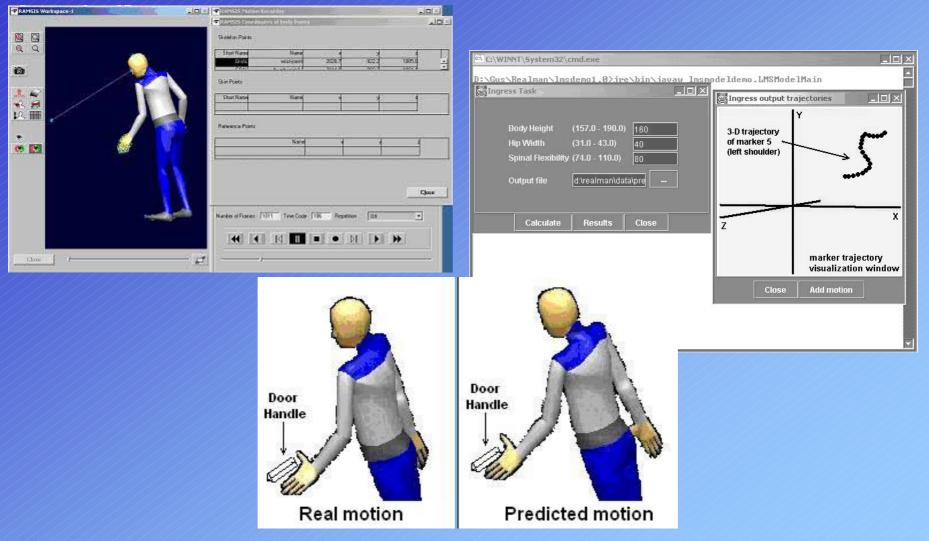

### **Digital Human Motion Analysis and Modelling**

Mavrikios, D., V. Karabatsou, K. Alexopoulos, M. Pappas, P. Gogos and G. Chryssolouris, "An approach to human motion analysis and modelling", to be published in the International Journal of Industrial Ergonomics, (2006).