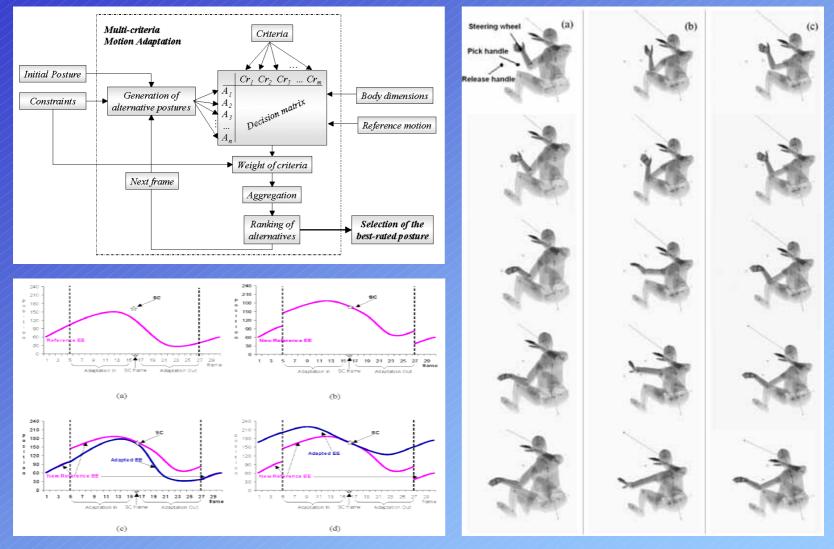

### **Digital Human Motion Adaptation**

Alexopoulos, K., D. Mavrikios, M. Pappas, E. Ntelis, and G. Chryssolouris, "Multi-Criteria Upper Body Human Motion Adaptation", to be published in the International Journal of Computer Integrated Manufacturing, (2006).

#### Human Motion Adaptation: A Multi-Criteria Approach

Alexopoulos, K., M. Pappas, V. Karabatsou, D. Mavrikios and G. Chryssolouris "Human Motion Adaptation: A Multi-Criteria Approach", to be published in the Proceedings of the SAE Digital Human Modeling for Design and Engineering Conference, (2006).