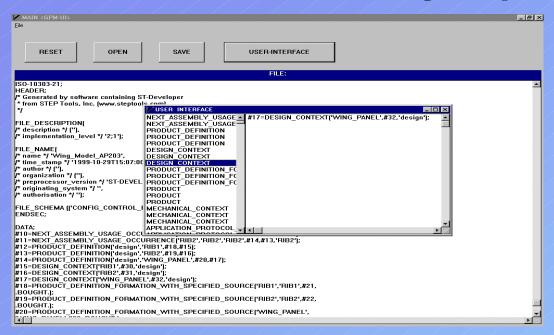

#### **Model-based Quality Control**

H.M. Vasileiou, D.A. Mourtzis, G.M. Chryssolouris, "A Systems Integration Methodology (SIM) using Step Based Product Modelling" Proceedings of the International Conference on Quality Manufacturing, Stellenbosch South Africa, January 1999, 58-66.