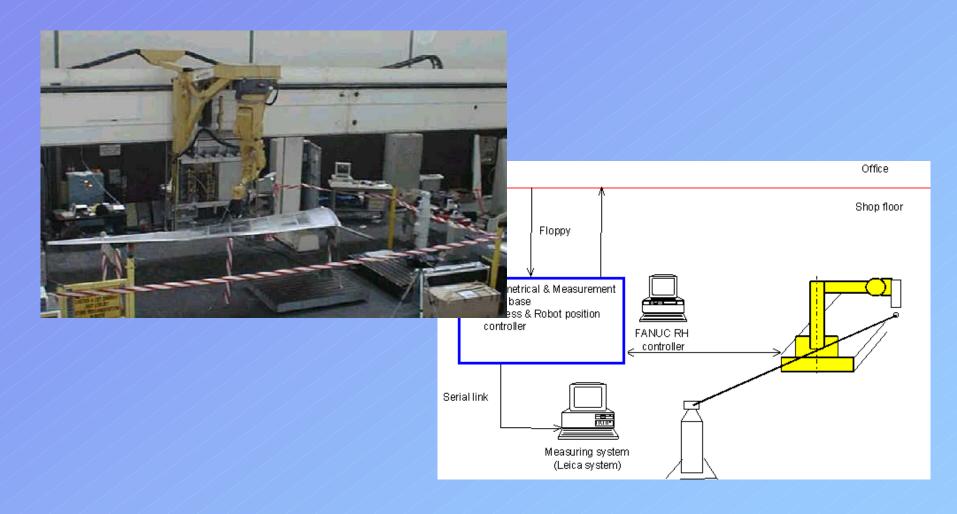

## **Model-based Quality Control Non-contact measurement systems**

H. Vasileiou, G. Chryssolouris, "A Critical Review of Non Contact Measuring Methods for Large Inspection ICPR-15" Proceedings of the 15th International Conference on Production Research (ICRP-15) Mfg. For a Global Market, Limerick, Ireland (August 9-13, 1999), 1685-1688