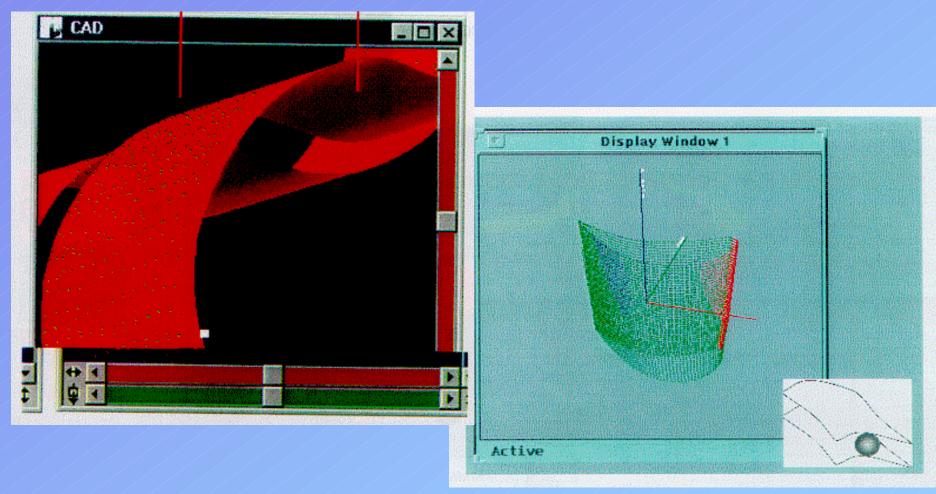

# **Model-based Quality Control Inspection and model matching SW**

H. Vasileiou, G. Chryssolouris, "A Critical Review of Non Contact Measuring Methods for Large Inspection ICPR-15" Proceedings of the 15th International Conference on Production Research (ICRP-15) Mfg. For a Global Market, Limerick, Ireland (August 9-13, 1999), 1685-1688